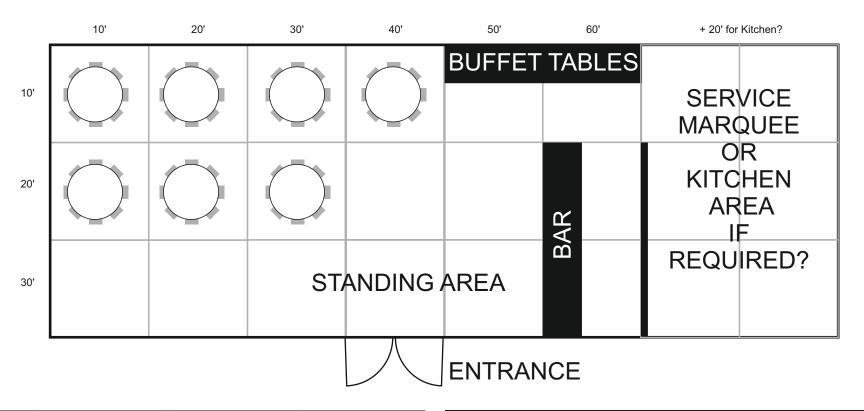

www.firstchoicemarqueehire.co.uk

- Design Your Own Seating Plan / Layout
  It is best to position the Dancefloor, Band, DJ, Bar and Buffet tables BEFORE the Standing and Seating areas. 1)
- 2) Even if you are have seating for all the guests, you would still require some standing area.
- 3) Each square gives room for a round table seating 8 - 10 guests, or standing for 10 - 15 guests.