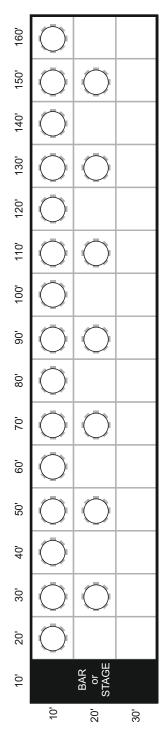

# Seating Plan for Beer Tent / Music Tent / Festival Tent

| SIZE      | Standing Only<br>WITH<br>Bar or Stage | Standing Only WITHOUT Bar or Stage | 1/2 Standing<br>1/2 Seating<br>WITH<br>Bar or Stage | 1/2 Standing 1/2 Seating WITHOUT Bar or Stage |
|-----------|---------------------------------------|------------------------------------|-----------------------------------------------------|-----------------------------------------------|
| 30 x 10'  | 1                                     | 40                                 | 1                                                   | 35                                            |
| 30 × 20'  | 40                                    | 80                                 | 35                                                  | 70                                            |
| 30 × 30'  | 80                                    | 120                                | 70                                                  | 105                                           |
| 30 × 40'  | 120                                   | 160                                | 105                                                 | 140                                           |
| 30 × 50'  | 160                                   | 200                                | 140                                                 | 175                                           |
| 30 × 60'  | 200                                   | 240                                | 175                                                 | 210                                           |
| 30 × 70'  | 240                                   | 280                                | 210                                                 | 245                                           |
| 30 × 80'  | 280                                   | 320                                | 245                                                 | 280                                           |
| 30 × 90'  | 320                                   | 360                                | 280                                                 | 315                                           |
| 30 x 100' | 360                                   | 400                                | 315                                                 | 350                                           |
| 30 x 110' | 400                                   | 440                                | 350                                                 | 385                                           |
| 30 x 120' | 440                                   | 480                                | 385                                                 | 420                                           |
| 30 x 130' | 480                                   | 520                                | 420                                                 | 455                                           |
| 30 x 140' | 520                                   | 260                                | 455                                                 | 490                                           |
| 30 x 150' | 099                                   | 009                                | 490                                                 | 525                                           |
| 30 x 160' | 009                                   | 640                                | 525                                                 | 260                                           |
|           |                                       |                                    |                                                     |                                               |

# Things to be aware of :-

This layout is working on the understanding that besides the standing or seating area, the only other

item inside the marquee is either the bar or stage. If you require both a bar and stage, or additional items such as dance floor or buffet area this will require a larger marquee to accommodate the same number of guests. Please ask for details.