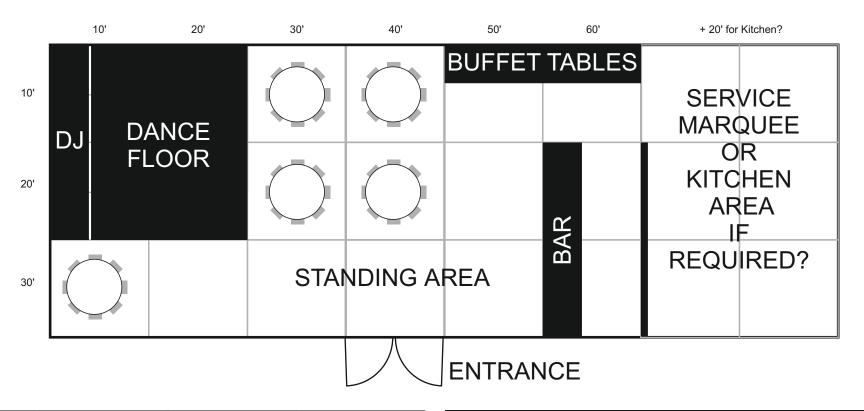

www.firstchoicemarqueehire.co.uk

- Design Your Own Seating Plan / Layout
  It is best to position the Dancefloor, Band, DJ, Bar and Buffet tables BEFORE the Standing and Seating areas. 1)
- 2) Even if you are have seating for all the guests, you would still require some standing area.
- 3) Each square gives room for a round table seating 8 - 10 guests, or standing for 10 - 15 guests.