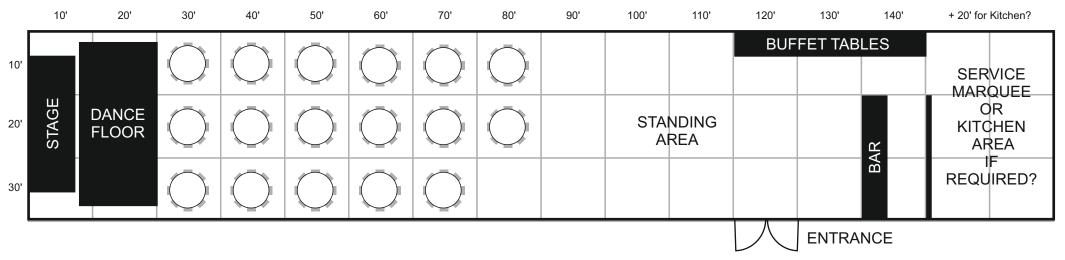

### Shown above is a 30' x 140' marquee laid out for a buffet, to hold 340 guests.

**Sit Down Meal** - Formal Layout, ideal for a Summer Ball or Wedding where seating is required for all the guests. (8 per table).

**Buffet** - Informal layout, ideal for most family parties and evening Wedding receptions. Half standing, half seated (10 per table).

The Bar, Buffet, Disco / Band, Dance floor and Entrance can be situated in any position (the layout above is just to show the area required).

If any of these items are not required, they can be omitted to create more space.

**Service Marquees** can be provided to keep the food and bar area out of the main marquee to create more space.

If space it at a premium, and you don't mind a cosier atmosphere, we can be more efficient with the available area. Please ask for details.