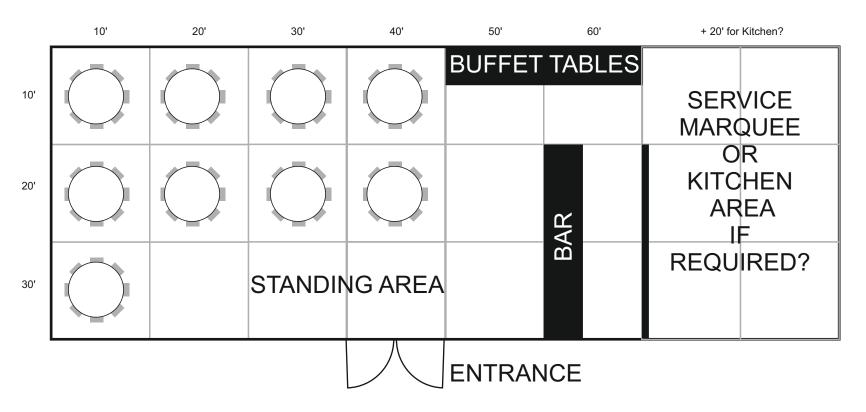

www.firstchoicemarqueehire.co.uk

- Design Your Own Seating Plan / Layout
  It is best to position the Dancefloor, Band, DJ, Bar and Buffet tables BEFORE the Standing and Seating areas. 1)
- 2) Even if you are have seating for all the guests, you would still require some standing area.
- 3) Each square gives room for a round table seating 8 - 10 guests, or standing for 10 - 15 guests.

### **Design Your Own Seating Plan / Layout**

- 1) It is best to position the Dancefloor, Band, DJ, Bar and Buffet tables BEFORE the Standing and Seating areas.
- 2) Even if you are have seating for all the guests, you would still require some standing area.
- 3) Each square gives room for a round table seating 8 10 guests, or standing for 10 15 guests.