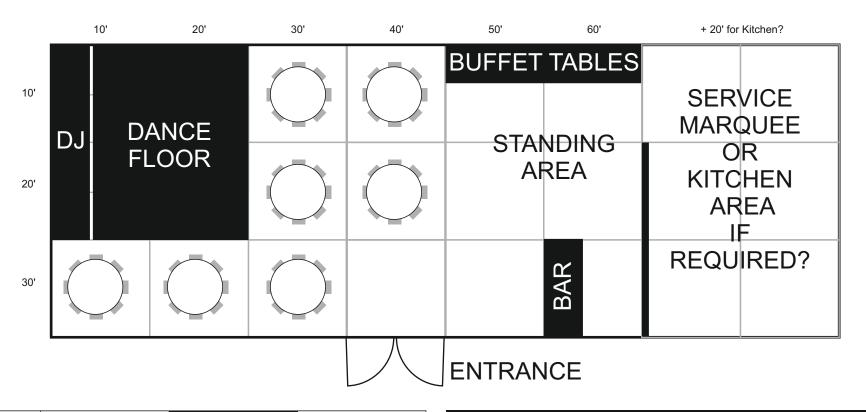

www.firstchoicemarqueehire.co.uk

- Design Your Own Seating Plan / Layout
  It is best to position the Dancefloor, Band, DJ, Bar and Buffet tables BEFORE the Standing and Seating areas. 1)
- 2) Even if you are have seating for all the guests, you would still require some standing area.
- 3) Each square gives room for a round table seating 8 - 10 guests, or standing for 10 - 15 guests.