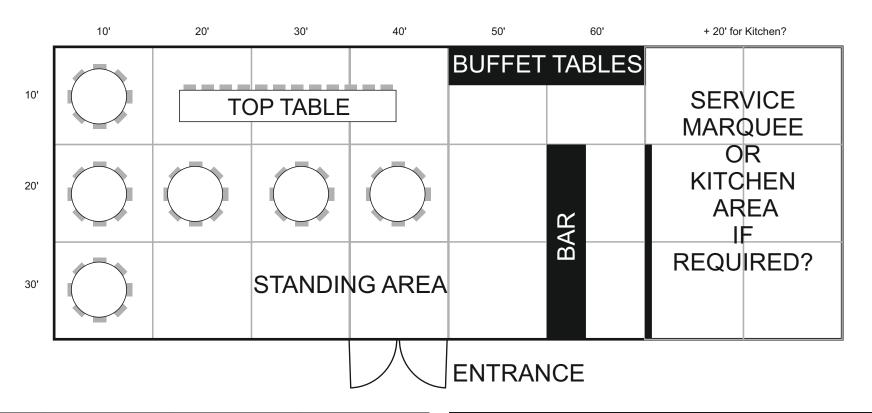

Shown above is a 30' x 60' marquee laid out for a sit down meal, with Top Table, to seat 52 guests.

**Sit Down Meal** - Formal Layout, ideal for a Summer Ball or Wedding where seating is required for all the guests. (8 per table).

Buffet - Informal layout, ideal for most family parties and evening Wedding receptions. Half standing, half seated (10 per table).

The Bar, Buffet, Disco / Band, Dance floor and Entrance can be situated in any position (the layout above is just to show the area required).

If any of these items are not required, they can be omitted to create more space.

**Service Marquees** can be provided to keep the food and bar area out of the main marquee to create more space.

- **1** 01274 561902 **№** 07989 140577
- www.firstchoicemarqueehire.co.uk
- hello@firstchoicemarqueehire.co.uk