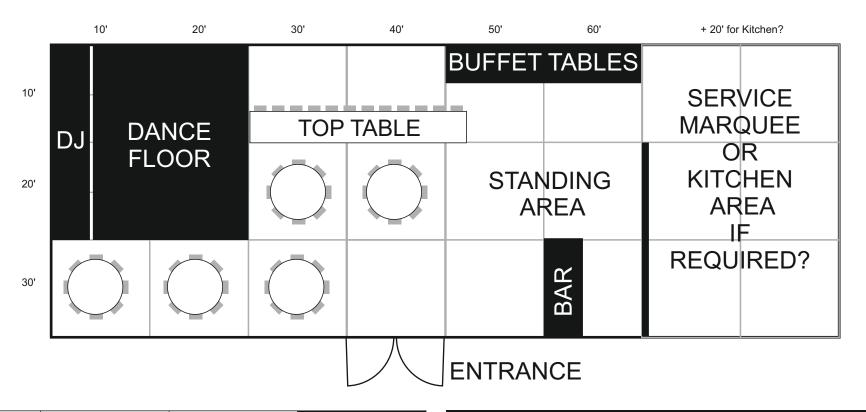

# Shown above is a 30' x 60' marquee laid out for a buffet, to seat 72 guests.

**Sit Down Meal** - Formal Layout, ideal for a Summer Ball or Wedding where seating is required for all the guests. (8 per table).

Buffet - Informal layout, ideal for most family parties and evening Wedding receptions. Half standing, half seated (10 per table).

The Bar, Buffet, Disco / Band, Dance floor and Entrance can be situated in any position (the layout above is just to show the area required). If any of these items are not required, they can be omitted to create more space.

**Service Marquees** can be provided to keep the food and bar area out of the main marquee to create more space.

- **1** 01274 561902 **№** 07989 140577
- www.firstchoicemarqueehire.co.uk
- **(E)** hello@firstchoicemarqueehire.co.uk